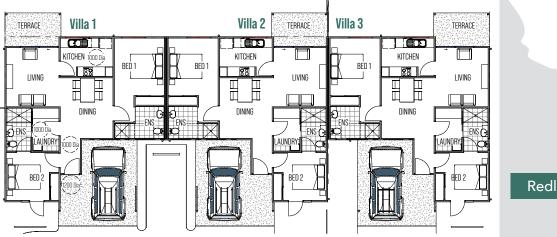

## **37 Park Edge Place**

Redland Bay QLD 4165

Property type Robust

Availability 3 x SDA/VILLA

Bed 1 x Bed with ensuite

OOA/Carer 1 x Dedicated Space

**Redland Bay** 

Renders depicting interiors and exteriors (including amenity, public areas and elevations) are artistic representations only and the final product may differ from that illustrated.