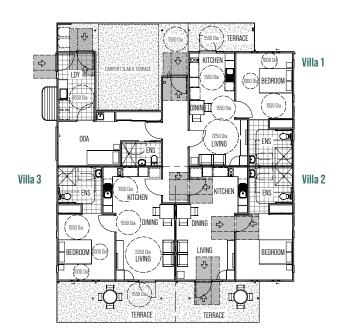

## High Physical Support Villas in Bracken Ridge

Discover modern, purpose-built High Physical Support Villas in peaceful Bracken Ridge, just 17km from Brisbane City. These NDIS-approved internal villa complexes are designed for comfort, convenience, and independence, surrounded by green spaces, parks, and walking trails. Bracken Ridge offers a family-friendly atmosphere with great schools, sporting clubs, and public transport. The development includes 3 villas, with completion set for mid to late 2025—just 700m from local shops and 400m from McPherson Park.

Bracken Ridge

Renders depicting interiors and exteriors (including amenity, public areas and elevations) are artistic representations only and the final product may differ from that illustrated.